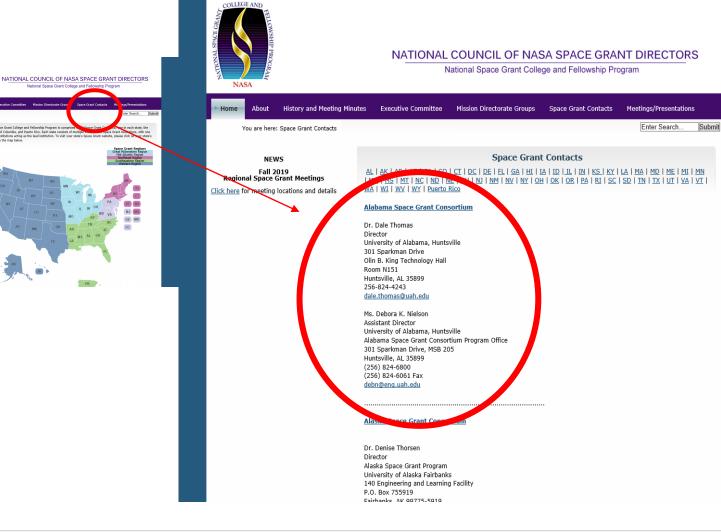

# **Space Grant**

- Visit: National.Spacegrant.org Click on Space Grant Contacts
- 2. Find your State, and Space Grant Consortium Info
- 3. Reach out to Director and Assistant Director within your state.
- If accepted to SL, reach out to them right away, or build contact after the ARW. Federal fiscal cycle is Oct 1-Sept 30. Funds are often obligated early in the cycle.