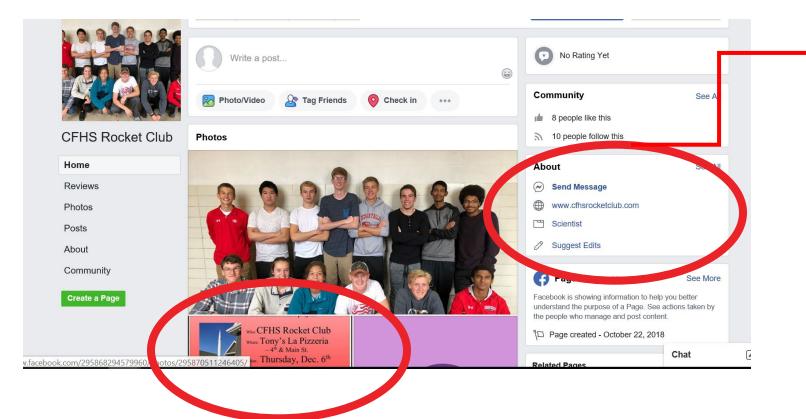

# Social Media Campaign

The team will establish a social media presence to inform the public about team activities.

Add a team website, this is not a requirement but will help tell your teams story and create media traction.

Encourage people viewing your social media platform to ask questions and have options for them to become more involved with their local/school rocket team.

Post upcoming events, meetings or fundraising events to your community