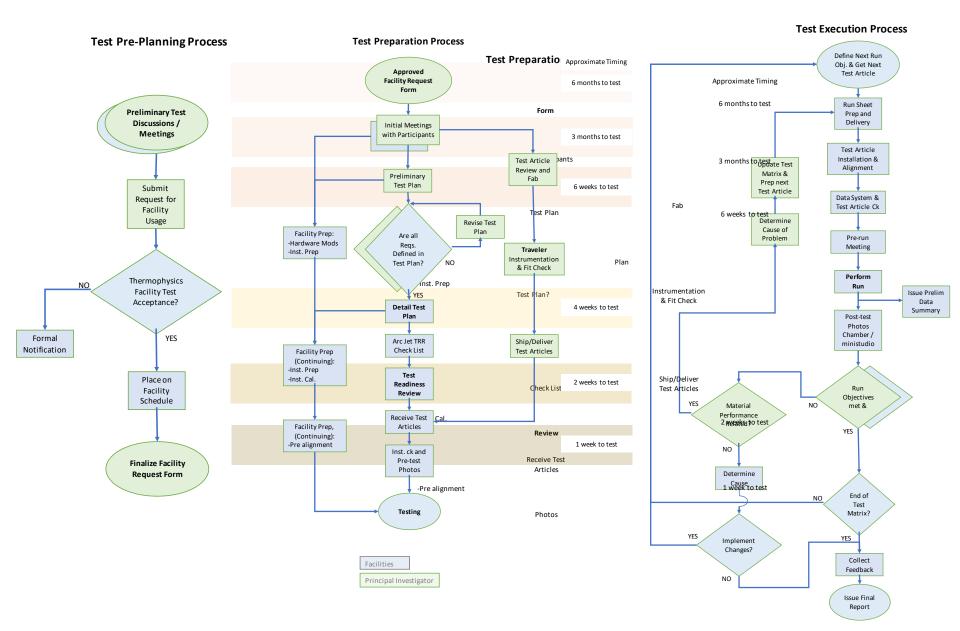

## **Scheduling/Running Tests**

## **Key Milestones**

|                                                  |  | Τ      | Weeks            |                  |                  |    |    |    |    |    |    |   |  |  |  |
|--------------------------------------------------|--|--------|------------------|------------------|------------------|----|----|----|----|----|----|---|--|--|--|
|                                                  |  |        |                  | 7                | 1                | -6 | -5 | -4 | -3 | -2 | -1 | 0 |  |  |  |
| Initial Meeting of Participants                  |  |        |                  |                  |                  |    |    |    |    |    |    |   |  |  |  |
| "Request for Facilities Usage<br>Form" Submitted |  | •      |                  |                  | $\left  \right $ |    |    |    |    |    |    |   |  |  |  |
| Detailed Test Plan Submitted                     |  |        | R                | Ł                |                  |    |    |    |    |    |    |   |  |  |  |
| Test Readiness Review                            |  |        | $\left[ \right]$ | $\int$           |                  |    |    |    |    |    |    |   |  |  |  |
| Models for 1st week of testing available         |  |        |                  | $\left[ \right]$ |                  |    |    |    |    |    |    |   |  |  |  |
| All models ready for testing                     |  | $\Box$ |                  |                  |                  |    |    |    |    |    |    |   |  |  |  |
| Test Begins                                      |  | 1      |                  |                  |                  |    |    |    |    |    |    |   |  |  |  |