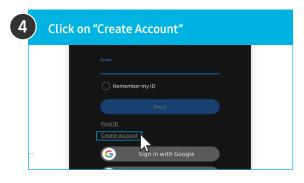

## Registering for Samsung Save@Work

To Register, You Will Need:

5-10 minutes to complete registration

Access to your work email to retrieve a one-time verification code