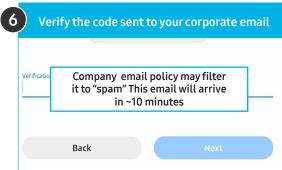

## Registering for Samsung Save@Work

To Register, You Will Need:

5-10 minutes to complete registration

Access to your work email to retrieve a one-time verification code