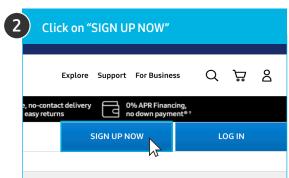

## Registering for Samsung Save@Work

To Register, You Will Need:

5-10 minutes to complete registration

Access to your work email to retrieve a one-time verification code