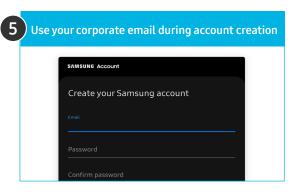

## Registering for Samsung Save@Work

To Register, You Will Need:

5-10 minutes to complete registration

Access to your work email to retrieve a one-time verification code