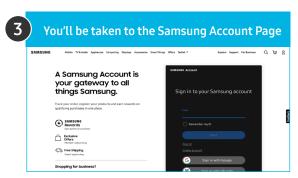

## Registering for Samsung Save@Work

To Register, You Will Need:

5-10 minutes to complete registration

Access to your work email to retrieve a one-time verification code