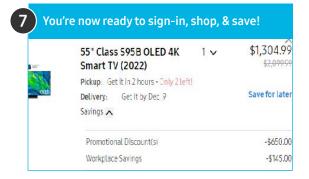

## **Additional Information:**

- Save@Work Provides discounts on many Samsung products. Max of two (2) discounted items per-category, per-year.
- Save@Work discount often stacks with other national offers. Add items to cart to see final Save@Work Price.
- You must sign-in to a registered account see Save@Work Pricing.