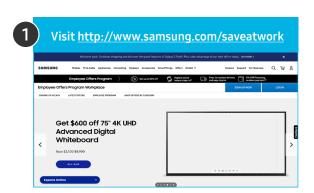

## Registering for Samsung Save@Work

To Register, You Will Need:

5-10 minutes to complete registration

Access to your work email to retrieve a one-time verification code