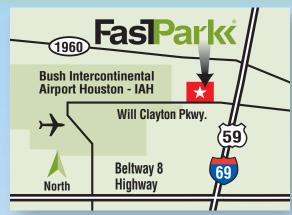

#### **Fast Park Bush Directions:**

US 59: (North of Beltway 8, South of FM 1960) Take the Bush Intercontinental Airport – Will Clayton Pkwy. Exit heading West. We are located on the right (North) side approximately one mile West of US-59.