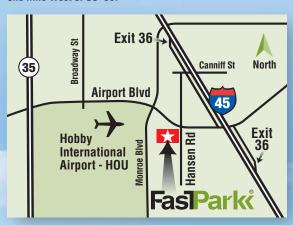

#### **Fast Park Hobby Directions:**

US 1-45 S: Take exit 36 toward Airport Blvd/College Ave. Merge onto Gulf Fwy. Turn right onto Canniff St. Turn left onto Hansen Rd. Continue to 8202 Hansen Rd, we are located on the right.

US I-45 N: Take exit 36 toward Airport Blvd/College Ave. Merge onto Gulf Fwy. Use the left 2 lanes to turn left onto Airport Blvd. Turn left onto Hansen Rd. We are located on the right.