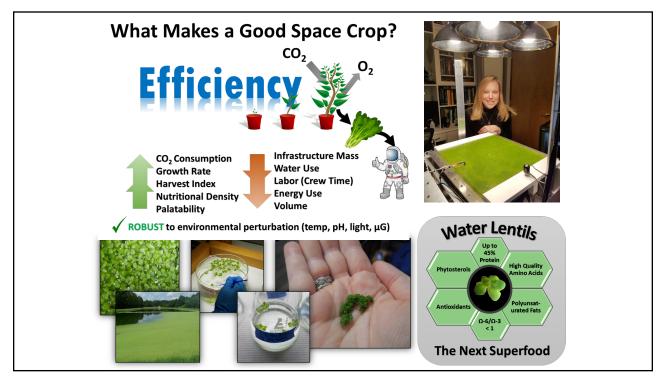

NASA Flight Opportunities

Community of Practice

Christine Escobar | December 2021

Microgravity Testing of Growth Bed

Drop Tower Results For Additive Mith 10 Degree Half Angle

Blue Origin NS13 Suborbital Flight Experiment for μG-LilyPond Growth Bed and Harvester