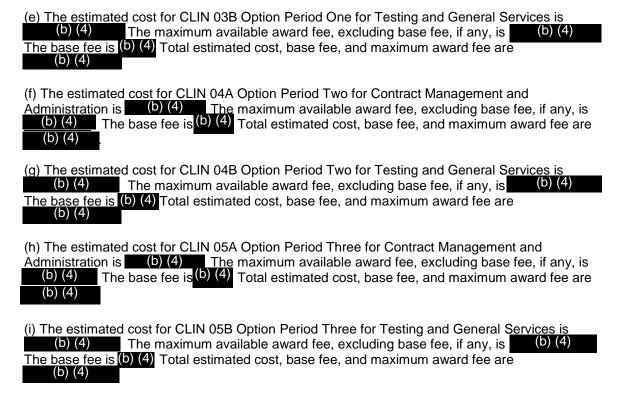

t (SOW Sections 3.3 and 3.5.1.9), Option Period 3 as set forth in Section F, paragraph F.2(d) | TBD | Task<br>Orders |

(c) For CLINS 02C, 03C, 04C, and 05C. The Contracting Officer will issue task orders in accordance with Clause H.2, TASK ORDERING PROCEDURE. Most task orders will be issued as CPAF except the following: Statement of Work Section 3.3.3, Construction, will be issued as FFP task orders and requirements for training and travel will be issued as T&M.

(END OF CLAUSE)

### B.2 NFS 1852.216-85 ESTIMATED COST AND AWARD FEE (SEP 1993)



(d) The estimated cost for CLIN 03A Option Period One for Contract Management and Administration is (b) (4) The maximum available award fee, excluding base fee, if any, is (b) (4) Total estimated cost, base fee, and maximum award fee are (b) (4)



(END OF CLAUSE)

# B.3 CUMULATIVE VALUE FOR TASK ORDERS AND TASK ORDER CEILING COSTS (Applicable CLINS 02C, 03C, 04C and 05C)

This clause identifies the negotiated task order values to be paid for acceptable performance of all services described in task orders issued. This clause will be updated on a periodic basis to reflect the value of issued task orders.

The total contract value for CLINS 02C, 03C, 04C and 05C is as follows:

| CONTRACT<br>VALUE<br>SUMMARY | Base<br>CLIN 02C | Option One<br>CLIN 03C | Option Two<br>CLIN 04C | Option Three<br>CLIN 05C | TOTAL |
|------------------------------|------------------|------------------------|------------------------|--------------------------|-------|
| Estimated Cost               | TBD              | TBD                    | TBD