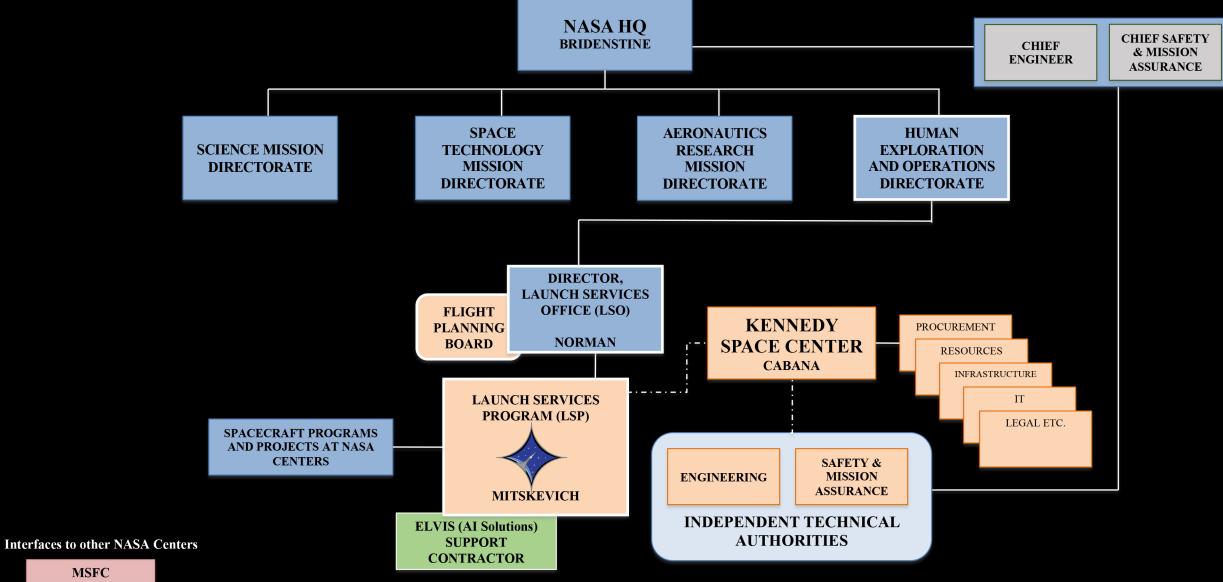

## **Traditional LSP Roles and Responsibilities**

#### Acquire Launch Services

Verify and validate mission engineering and analysis

Manage launch vehicle to spacecraft integration

Certify launch systems for NASA use Insight and approval of production, integration, testing and processing

### **U.S. Manifest Coordination thru CLSRB**

### **Resident Offices**