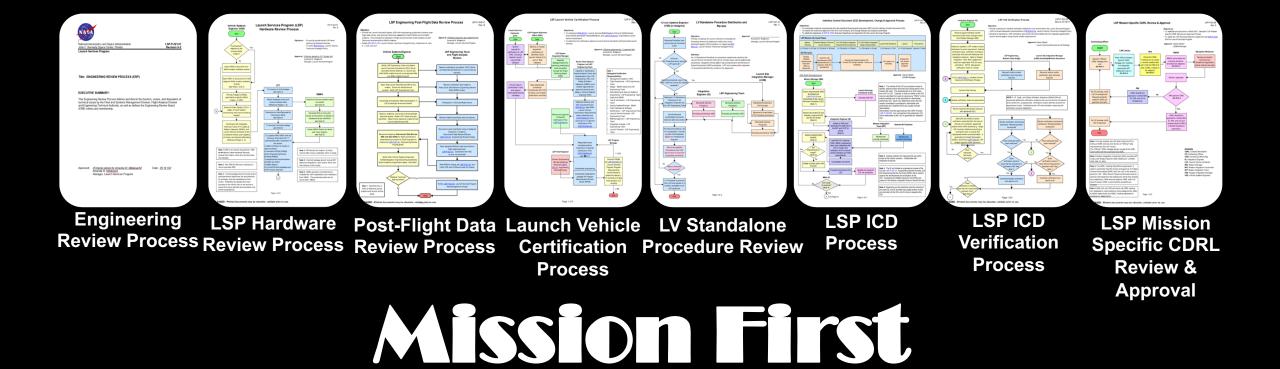

#### Acquire Launch Services

Verify and validate mission engineering and analysis

Manage launch vehicle to spacecraft integration

Certify launch systems for NASA use Insight and approval of production, integration, testing and processing