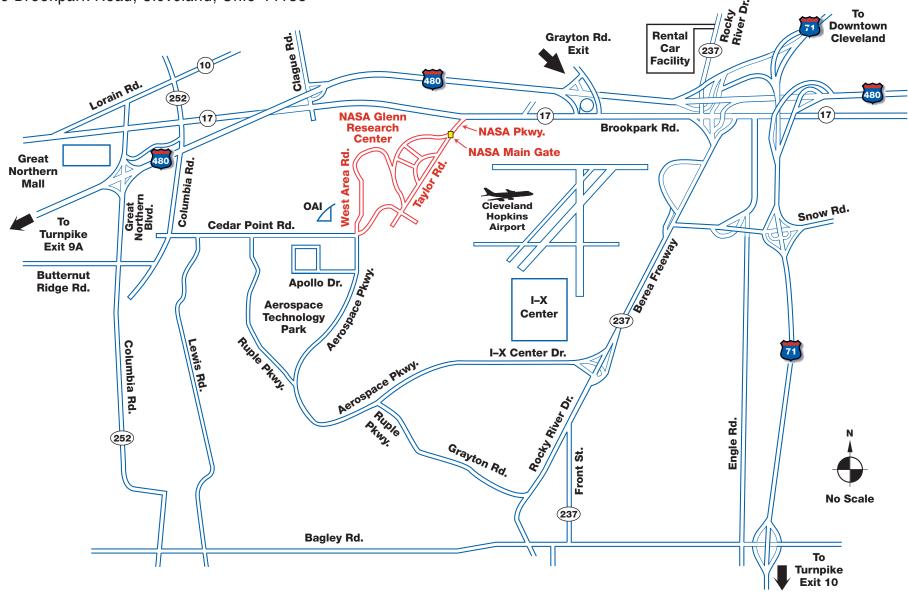

## **Directions to NASA Glenn Research Center**

21000 Brookpark Road, Cleveland, Ohio 44135

## ACCESS FROM

Downtown Cleveland: 1-71 South to I-480\*

Westbound Ohio Turnpike: Exit 10 to I-71 North to I-480\*

Eastbound Ohio Turnpike: Exit 9A to I-480†

Hopkins Airport: Route 237 North to Route 17 (Brookpark Rd.) West to NASA Car Rental: Route 237 South to Route 17 (Brookpark Rd.), West to NASA

## EXITING FROM I-480

\* Exiting from I-480 West: Exit at Grayton Rd. and turn right (south) onto Grayton Rd. Turn right (west) Brookpark Rd.

† Exiting from I-480 East: Exit at Brookpark Rd. and turn right (west) onto Brookpark Rd.

Travel west on Brookpark Rd.approximately 3/4 mile to the traffic signal at NASA Parkway. Turn left at the signal and proceed toward the Main Gate. Visitors should pull into parking lot on the left and register inside the building.