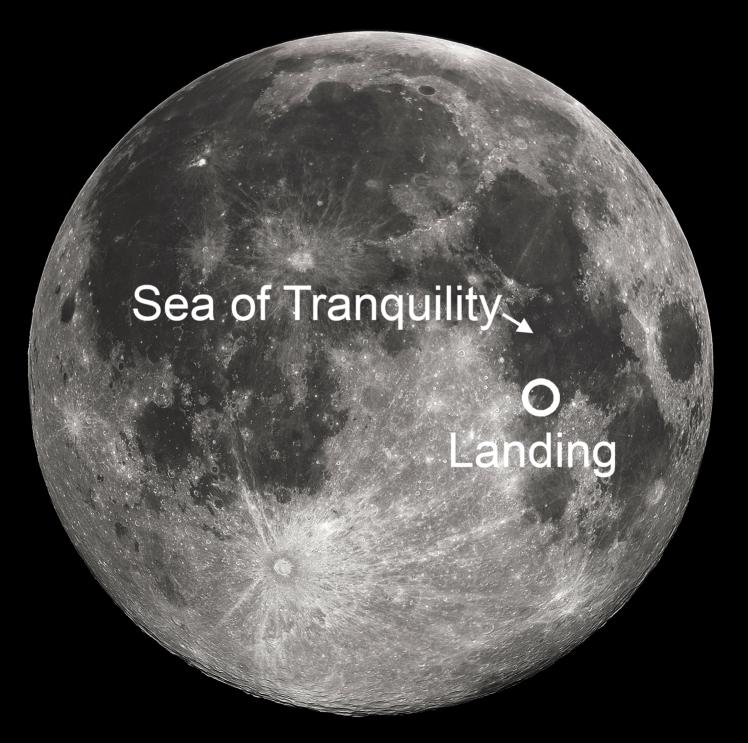

### 'The Eagle Has Landed'— Two Men Walk on the Moon

One Small Step For Man ... Giant Leap for Mankind'

Stationary State State Street MICHIGAN AND TO-MAN deligated and with the lines. having his the live time as his femolographic blooms. "That's not pool may be not." Stringer brown national field Assuming of 1818 year SOT, "see plant tony for manifold." Just after that believe received in past's good for the pright, breathing region on the stud marrier and hoad he series very postery, detend with the great of March Steel A few provider later, Glack - Your! All the Sales Stille. along in the losse raction and is less than to begin the