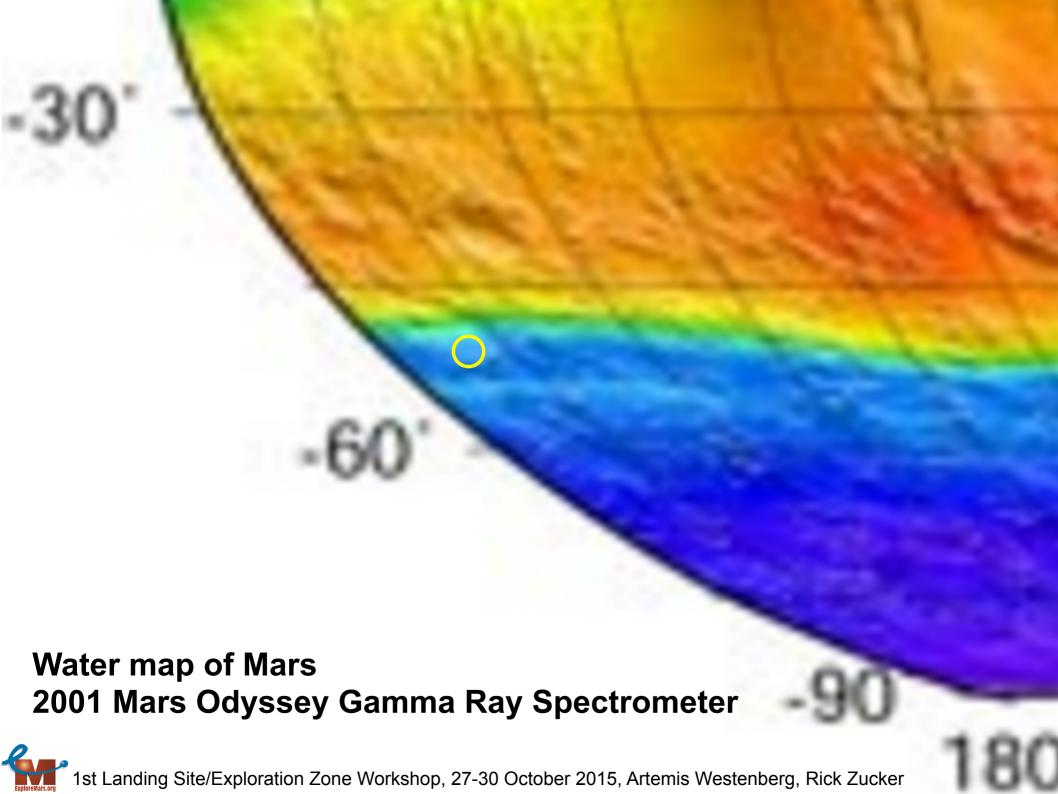

Assistant Ting Planted

March on Polymer and Street, S

of the line, the Descript Lat the address to the side

1st Landing Site/Exploration Zone Workshop, 27-30 October 2015, Artemis Westenberg, Rick Zucker