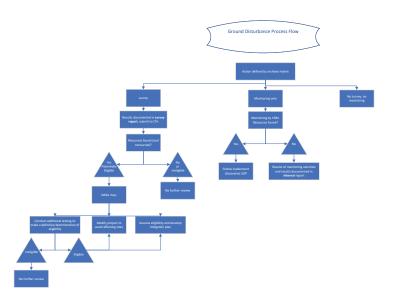

| No Potential                         | High Disturbance            | Moderate<br>Disturbance                 | Negligible<br>Disturbance               |  |
| Low Archaeological<br>Potential         | No survey; no<br>monitoring          | No survey; no<br>monitoring | No survey; no<br>monitoring             | No survey; no<br>monitoring             |  |
| Moderate<br>Archaeological<br>Potential | No survey; no<br>monitoring          | No survey; no<br>monitoring | Archaeological<br>survey; no monitoring | Archaeological<br>survey; no monitoring |  |
| High Archaeological<br>Potential        | No survey; no<br>monitoring          | No survey; no<br>monitoring | Archaeological<br>survey; no monitoring | Archaeological<br>survey; no monitoring |  |