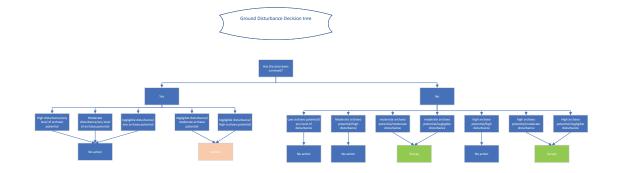

Matrix 1. Previously Surveyed Areas

| Archaeological<br>Sensitivity           | Level of Previous Ground Disturbance |                             |                             |                             |  |
|-----------------------------------------|--------------------------------------|-----------------------------|-----------------------------|-----------------------------|--|
|                                         | No Potential                         | High Disturbance            | Moderate<br>Disturbance     | Negligible<br>Disturbance   |  |
| Low Archaeological<br>Potential         | No survey; no<br>monitoring          | No survey; no<br>monitoring | No survey; no<br>monitoring | No survey; no<br>monitoring |  |
| Moderate<br>Archaeological<br>Potential | No survey; no<br>monitoring          | No survey; no<br>monitoring | No survey; no<br>monitoring | No survey;<br>monitoring    |  |
| High Archaeological<br>Potential        | No survey; no<br>monitoring          | No survey; no<br>monitoring | No survey; no<br>monitoring | No survey;<br>monitoring    |  |

Matrix 2. Areas Not Previously Surveyed

| Archaeological<br>Sensitivity           | Level of Previous Ground Disturbance |                             |                                         |                                         |  |
|-----------------------------------------|--------------------------------------|-----------------------------|-----------------------------------------|-----------------------------------------|--|
|                                         | No Potential                         | High Disturbance            | Moderate<br>Disturbance                 | Negligible<br>Disturbance               |  |
| Low Archaeological<br>Potential         | No survey; no<br>monitoring          | No survey; no<br>monitoring | No survey; no<br>monitoring             | No survey; no<br>monitoring             |  |
| Moderate<br>Archaeological<br>Potential | No survey; no<br>monitoring          | No survey; no<br>monitoring | Archaeological<br>survey; no monitoring | Archaeological<br>survey; no monitoring |  |
| High Archaeological<br>Potential        | No survey; no<br>monitoring          | No survey; no<br>monitoring | Archaeological<br>survey; no monitoring | Archaeological<br>survey; no monitoring |  |