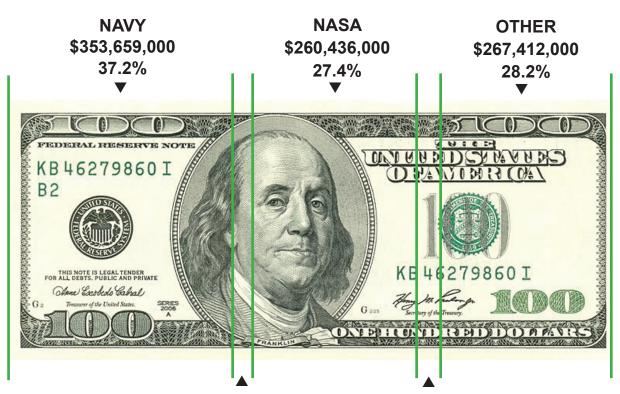

## \$949,999,000

## **Direct Global Impact**

DEPARTMENT OF COMMERCE \$31,573,000 3.3% CONSTRUCTION
OF FACILITIES
\$36,919,000
3.9%

\$754,294,000

**Direct 50-Mile Radius Impact** 