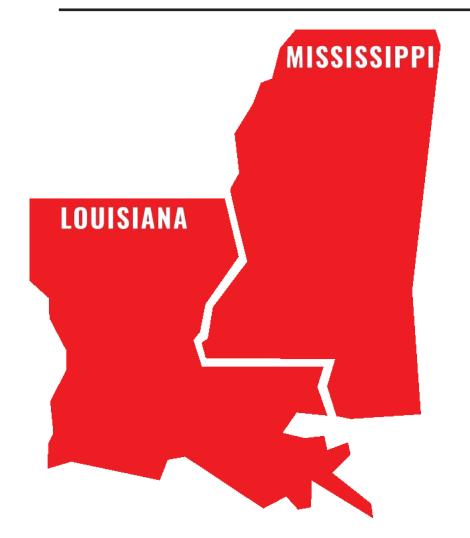

## Residential Distribution of Stennis Employees

### Mississippi

Pearl River County 1,204 (23.9%)

Hancock County 975 (19.3%)

Harrison County 927 (18.4%)

Other Counties 265 (5.3%)

#### Louisiana

St. Tammany Parish 1,203 (23.9%)

Other Parishes 268 (5.3%)

### Other

Other States 197 (3.9%)